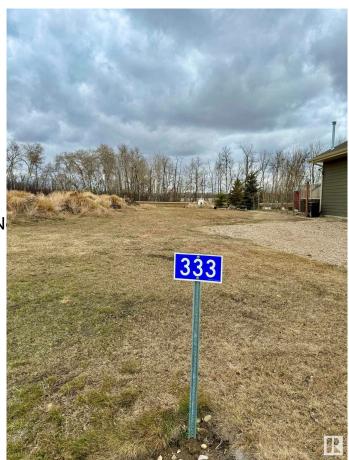

# **Community Information**

Address 333 Lakeview Avenue

Area Rural Camrose County
Subdivision Pelican View Estates
City Rural Camrose County

County ALBERTA

Province AB

Postal Code T0B 0H3

### **Exterior**

Exterior Features Cul-De-Sac, Flat Site, Golf N

Lot Description 20.4m x 47m