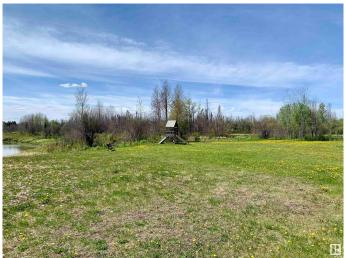

### \$69,000

0 Bedroom, 0.00 Bathroom, Rural on 0.75 Acres

Lobstick Resort, Rural Yellowhead, AB

Nestled in the serene surroundings of Lobstick Resort, this stunning .75 acre parcel of land offers an unparalleled opportunity to own a piece of Alberta's breathtaking natural landscape. This generous lot, less than an hour to Edson, presents a blank canvas for you to bring your dream home to life. Imagine a custom-designed residence that harmonizes with the surrounding forests, wildlife, and the starlit skies of Rural Yellowhead, providing a personal sanctuary where every day feels like a vacation. Lobstick Resort is known for its access to outdoor recreation, including hiking, fishing, wildlife, and winter sports, making it an ideal location for nature enthusiasts and adventure seekers alike. Whether you envision a cozy cabin, a modern home, or a luxurious lodge, this property offers the flexibility to realize your vision.

### **Exterior**

Exterior Features Flat Site