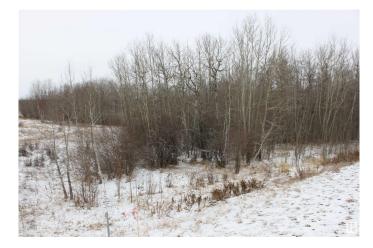

### \$80,000

0 Bedroom, 0.00 Bathroom, Rural on 2.02 Acres

Bilby Heights, Rural Lac Ste. Anne County, AB

Welcome to Bilby Heights and this 2.02 acre property. Just a short 5 min drive to Onoway which provides all the essential services needed - Gas Stations, Grocery Store, Banks, Dentist, Medi Centre, RCMP/Fire, New School and more. Also just a short 35 min commute to St. Albert and 45 min to Edmonton! Other notable attractions include the Bilby Natural Area and Imrie Park which offers all sorts of recreation, groomed x-country ski trails, snowshoeing, snowmobiling, hiking, wildlife viewing, and day use area, close to many lakes in the area for all your water sport activities!

## Exterior

Exterior Features Backs Onto Park/Trees, Golf Nearby, Private Setting, Shopping Nearby