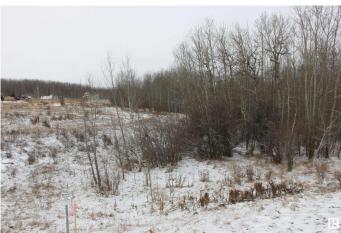

### \$80,000

0 Bedroom, 0.00 Bathroom, Rural on 2.02 Acres

Bilby Heights, Rural Lac Ste. Anne County, AB

Welcome to Bilby Heights and this 2.02 acre property. Just a short 5 min drive to Onoway which provides all the essential services needed - Gas Stations, Grocery Store, Banks, Dentist, Medi Centre, RCMP/Fire, New School and more. Also just a short 35 min commute to St. Albert and 45 min to Edmonton! Other notable attractions include the Bilby Natural Area and Imrie Park which offers all sorts of recreation, groomed x-country ski trails, snowshoeing, snowmobiling, hiking, wildlife viewing, and day use area, close to many lakes in the area for all your water sport activities!

## Exterior

Exterior Features Backs Onto Park/Trees, Golf Nearby, Private Setting, Shopping Nearby