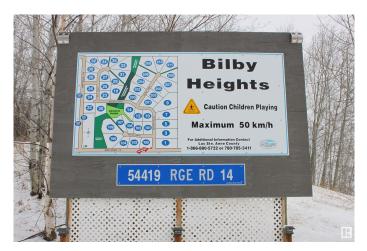

### \$80,000

0 Bedroom, 0.00 Bathroom, Rural on 2.02 Acres

Bilby Heights, Rural Lac Ste. Anne County, AB

Welcome to Bilby Heights and this 2.02 acre property. Just a short 5 min drive to Onoway which provides all the essential services needed - Gas Stations, Grocery Store, Banks, Dentist, Medi Centre, RCMP/Fire, New School and more. Also just a short 35 min commute to St. Albert and 45 min to Edmonton! Other notable attractions include the Bilby Natural Area and Imrie Park which offers all sorts of recreation, groomed x-country ski trails, snowshoeing, snowmobiling, hiking, wildlife viewing, and day use area, close to many lakes in the area for all your water sport activities!

# **Community Information**

| Address | 12 54419 Rge Rd 14         |
|---------|----------------------------|
| Area    | Rural Lac Ste. Anne County |

| Subdivision | Bilby Heights              |
|-------------|----------------------------|
| City        | Rural Lac Ste. Anne County |
| County      | ALBERTA                    |
| Province    | AB                         |
| Postal Code | T0E 1V0                    |