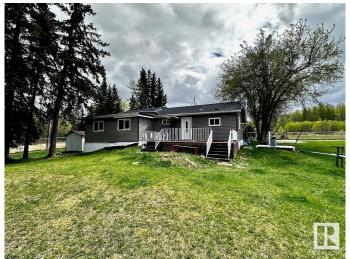

#### \$369,000

3 Bedroom, 1.00 Bathroom, 1,561 sqft Rural on 35.80 Acres

None, Rural Parkland County, AB

A rare opportunity to own a parcel of land within an hour of the city awaits. Tucked away just west of Gainford this private setting is a blank canvas for someone who is looking for a quiet retreat. With just under 40 acres the opportunity to build a hobby farm awaits. Ample space for gardening and livestock! Become self sufficient! The property has several approaches off the main roadway. There is an opportunity to subdivide and create 2 parcels. The 1,563 sq ft bungalow features upgraded flooring and paint, 3 bedrooms and a large kitchen for entertaining. Enjoy the quiet atmosphere on your private rear deck. The property is fully fenced. The well water is treated with a system that features an iron filter, chlorinator, and reverse osmosis. Upgraded furnace, pressure system and shingles make for maintenance free living. This is not just a piece of land; it's a lifestyle waiting to be crafted. Whether you're looking to escape the hustle and bustle or start a hobby farm, a great opportunity awaits!

#### **Amenities**

Features Deck, Front Porch