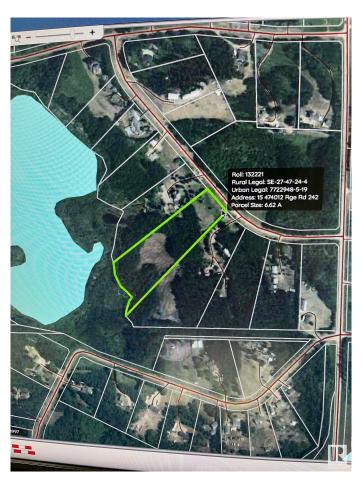

## \$220,000

0 Bedroom, 0.00 Bathroom, Rural on 6.62 Acres

Nordic Place, Rural Wetaskiwin County, AB

Welcome to Nordic place!! One of the Millet areas most sought after subdivisions that is home to some incredible views! This stunning building site has a 6.62 acres to choose a spot to build your Dream home! Walkout capabilities or surrounded by trees and nature. You choose!! The unique location features a huge sandy ridge/hill that runs across the property. The tremendous amount of sand is great for drainage and also provides a designer with many options when it comes to excavation and building sites. This property features pavement access right to the property line. The lot is unserviced with power and natural gas at the road. Local wells typically produce 5+ GPM. This is a must see acreage site!

## **Community Information**

Address 15 474012 Rge Rd 242

Area Rural Wetaskiwin County

Subdivision Nordic Place

City Rural Wetaskiwin County

County ALBERTA

Province AB

Postal Code T0C 1Z0