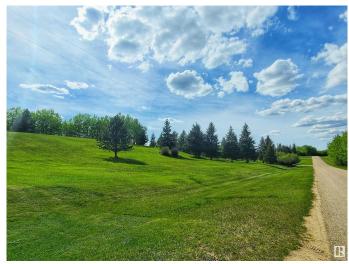

## \$220,000

0 Bedroom, 0.00 Bathroom, Rural on 6.62 Acres

Nordic Place, Rural Wetaskiwin County, AB

Welcome to Nordic place!! One of the Millet areas most sought after subdivisions that is home to some incredible views! This stunning building site has a 6.62 acres to choose a spot to build your Dream home! Walkout capabilities or surrounded by trees and nature. You choose!! The unique location features a huge sandy ridge/hill that runs across the property. The tremendous amount of sand is great for drainage and also provides a designer with many options when it comes to excavation and building sites. This property features pavement access right to the property line. The lot is unserviced with power and natural gas at the road. Local wells typically produce 5+ GPM. This is a must see acreage site!

### **Exterior**

Exterior Features Golf Nearby, Hillside, Private Setting, Rolling Land, Sloping Lot, Treed

Lot