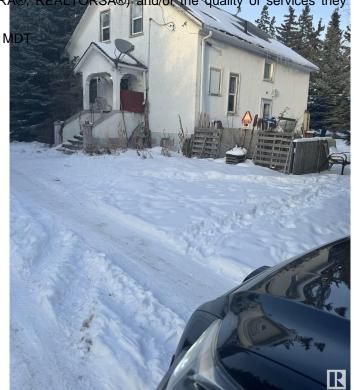

## \$1,899,000

0 Bedroom, 0.00 Bathroom, Rural on 21.18 Acres

None, Rural Leduc County, AB

Five minutes from Edmonton International Airport, 21.18 Acres zoned Country Residential with great exposure of Airport Road. Presently generating \$4700 rental income from various residential units on the property, rented on month to month basis, plus a vacant heated shop (rented in past) also can generate another \$500/month, also a vacant Barn can be rented for horses etc, numerous possibilities of generating more rental income. Property being sold at "As-is" basis, Country residential land use zone allows potential development of this property into 7 separate Estate lots, some of them backing to a natural creek.