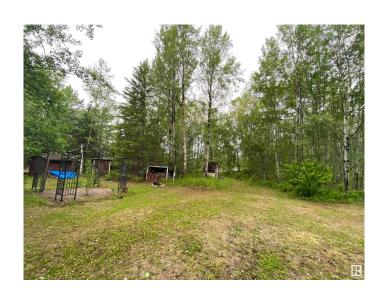

## \$120,000

0 Bedroom, 0.00 Bathroom, Rural on 0.50 Acres

Warwa Estates, Rural Lac Ste. Anne County, AB

This great Pie shape lot in a quiet Cul-de-Sac is located close to Lake Lac St Anne. Enjoy Winter and Summer Activities at the Lake, with plenty of Recreation close by as a Weekend Cottage or Build your Dream home on this great Lot. Power is already hooked up in the lot.

#### **Exterior**

Exterior Features Boating, Cul-De-Sac