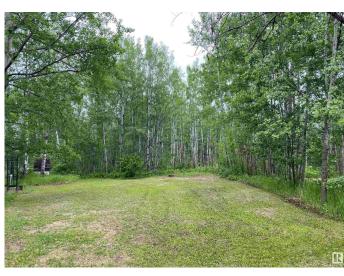

## \$120,000

0 Bedroom, 0.00 Bathroom, Rural on 0.50 Acres

Warwa Estates, Rural Lac Ste. Anne County, AB

This great Pie shape lot in a quiet Cul-de-Sac is located close to Lake Lac St Anne. Enjoy Winter and Summer Activities at the Lake, with plenty of Recreation close by as a Weekend Cottage or Build your Dream home on this great Lot. Power is already hooked up in the lot.

#### **Exterior**

Exterior Features Boating, Cul-De-Sac