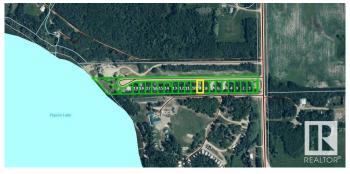

## \$130,500

0 Bedroom, 0.00 Bathroom, Rural on 0.16 Acres

None, Rural Wetaskiwin County, AB

Own your own RV lot with direct access to Pigeon Lake in a gated, private community. Lot size is 60' x 117'. Condominium Property with natural gas, electricity and sewer at the lot line. The lot has been cleared and is ready for development whether that's an RV pad or cabin. Common property includes the road and lake front area with 240' of lake frontage. Low condo fees of \$50/mo. Additional lots available with RV pad already built and utility connections completed. Great Opportunity to be at the Lake at a Great Value!

# **Community Information**

Address 133 470044 Rge Rd 281
Area Rural Wetaskiwin County

Subdivision None

City Rural Wetaskiwin County

County ALBERTA

Province AB

Postal Code T0C 2C0