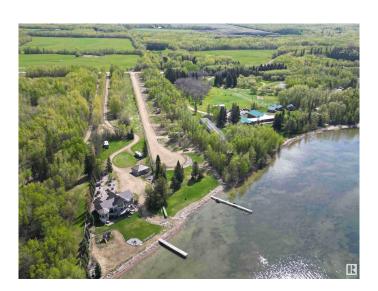

## \$130,500

0 Bedroom, 0.00 Bathroom, Rural on 0.16 Acres

None, Rural Wetaskiwin County, AB

Own your own RV lot with direct access to Pigeon Lake in a gated, private community. Lot size is 60' x 117'. Condominium Property with natural gas, electricity and sewer at the lot line. The lot has been cleared and is ready for development whether that's an RV pad or cabin. Common property includes the road and lake front area with 240' of lake frontage. Low condo fees of \$50/mo. Additional lots available with RV pad already built and utility connections completed. Great Opportunity to be at the Lake at a Great Value!

### **Exterior**

Exterior Features Beach Access, Boating, Gated Community, Golf Nearby, No Through

Road, Recreation Use, See Remarks