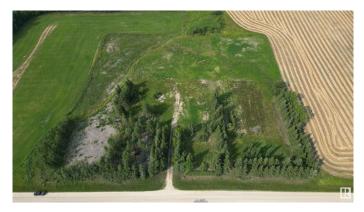

## \$129,000

0 Bedroom, 0.00 Bathroom, Rural on 5.08 Acres

Lac Ste Anne, Rural Lac Ste. Anne County, AB

Excellent opportunity to develop your dream acreage. 5 acres located within convenient travel distance to Mayerthorpe and Whitecourt. Picturesque rural setting with mature foliage. Driveway already in place with heavy steel gate and seller has cleared old derelict buildings off the property. Out of subdivision and serviced with power, capped nat gas line and drilled well. Septic system (tank and straight discharge) from previous development is on property but would have to be replaced for new development as per the county. Sold as is. Don't miss out on this one!