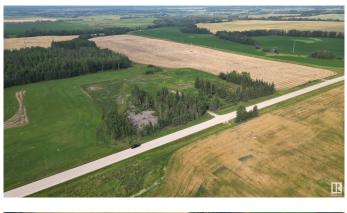

## \$129,000

0 Bedroom, 0.00 Bathroom, Rural on 5.08 Acres

Lac Ste Anne, Rural Lac Ste. Anne County, AB

Excellent opportunity to develop your dream acreage. 5 acres located within convenient travel distance to Mayerthorpe and Whitecourt. Picturesque rural setting with mature foliage. Driveway already in place with heavy steel gate and seller has cleared old derelict buildings off the property. Out of subdivision and serviced with power, capped nat gas line and drilled well. Septic system (tank and straight discharge) from previous development is on property but would have to be replaced for new development as per the county. Sold as is. Don't miss out on this one!