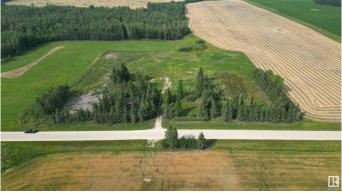

## \$129,000

0 Bedroom, 0.00 Bathroom, Rural on 5.08 Acres

Lac Ste Anne, Rural Lac Ste. Anne County, AB

Excellent opportunity to develop your dream acreage. 5 acres located within convenient travel distance to Mayerthorpe and Whitecourt. Picturesque rural setting with mature foliage. Driveway already in place with heavy steel gate and seller has cleared old derelict buildings off the property. Out of subdivision and serviced with power, capped nat gas line and drilled well. Septic system (tank and straight discharge) from previous development is on property but would have to be replaced for new development as per the county. Sold as is. Don't miss out on this one!