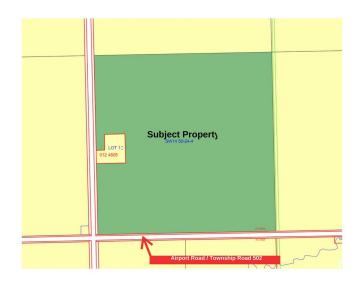

## \$3,213,000

0 Bedroom, 0.00 Bathroom, Rural on 153.00 Acres

Valleyview (Leduc), Rural Leduc County, AB

Explore 153 acres of prime land strategically situated just minutes from Edmonton, Edmonton International Airport, Beaumont, and Leduc. This property features a 1,000 sq. ft. residence equipped with a new hot water tank and furnace, currently earning \$1,700 per month from a reliable, long-term tenant who is interested in staying. The property also includes a profitable farming lease and approximately 5 acres of wooded area, ideal for hunting. Don't miss this exceptional investment opportunity!

**Exterior** 

Exterior Features Airport Nearby, Corner Lot, Creek