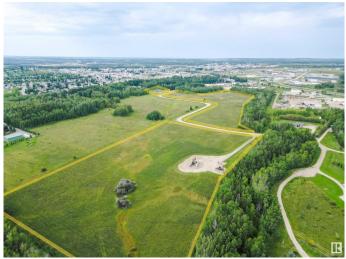

## \$399,000

0 Bedroom, 0.00 Bathroom, Single Family on 38.68 Acres

Drayton Valley, Drayton Valley, AB

Unique Opportunity! 38.68 acre property, located within Drayton Valley's town limits and zoned Residential Acreage District. This property offers significant development potential OR build your dream home on one of the largest lots in town limits! Currently used for farming, the land features a mix of open space and sections of mature trees. A gravel road is already in place, running through the property for easy access. Conveniently situated near town amenities, shops, and services, this rare find combines practicality and seclusion, with utilities close by. Don't miss out on this exceptional property!

## Exterior

Exterior Features Backs Onto Park/Trees, No Through Road, Private Setting, Shopping Nearby, See Remarks