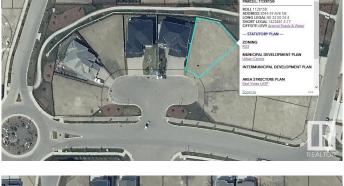

# \$339,900 - 3044 59 Avenue, Rural Leduc County

MLS® #E4406615

#### \$339,900

0 Bedroom, 0.00 Bathroom, Rural on 0.16 Acres

Royal Oaks\_LEDU, Rural Leduc County, AB

Beautiful pie lot in Royal Oaks with green space & walking trails behind. Inside a cul-de-sac, surrounded by beautiful million dollar homes, ready for you to build your dream home! Municipal water & sewer services in this area, low maintenance living just outside the city. Estimated a 44' building pocket. Excellent location, close to Edmonton International Airport, shopping, golf & Highway 2.

## **Community Information**

Address 3044 59 Avenue

Area Rural Leduc County

Subdivision Royal Oaks\_LEDU

City Rural Leduc County

County ALBERTA

Province AB

Postal Code T4X 0X9

### **Additional Information**

Date Listed September 16th, 2024

Days on Market 215

Zoning Zone 80

DATA IS DEEMED RELIABLE BUT IS NOT GUARANTEED ACCURATE BY THE REALTORS® ASSOCIATION OF EDMONTON. COPYRIGHT 2025 BY THE REALTORS® ASSOCIATION OF EDMONTON. ALL RIGHTS RESERVED. Trademarks are owned or controlled by the Canadian Real Estate Association (CREA) and identify real estate professionals who are members of CREA (REALTOR®, REALTORS®) and/or the quality of services they provide (MLS®, Multiple Listing Service®)