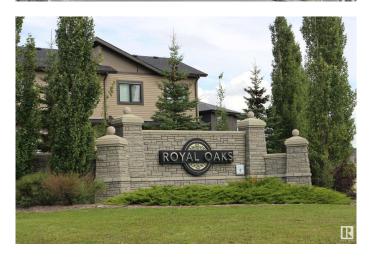

#### \$339,900

0 Bedroom, 0.00 Bathroom, Rural on 0.16 Acres

Royal Oaks\_LEDU, Rural Leduc County, AB

Beautiful pie lot in Royal Oaks with green space & walking trails behind. Inside a cul-de-sac, surrounded by beautiful million dollar homes, ready for you to build your dream home! Municipal water & sewer services in this area, low maintenance living just outside the city. Estimated a 44' building pocket. Excellent location, close to Edmonton International Airport, shopping, golf & Highway 2.