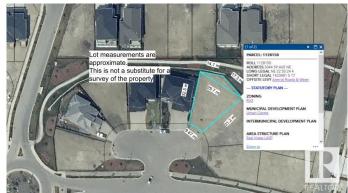

# \$339,900 - 3044 59 Avenue, Rural Leduc County

MLS® #E4406615

#### \$339,900

0 Bedroom, 0.00 Bathroom, Rural on 0.16 Acres

Royal Oaks\_LEDU, Rural Leduc County, AB

Beautiful pie lot in Royal Oaks with green space & walking trails behind. Inside a cul-de-sac, surrounded by beautiful million dollar homes, ready for you to build your dream home! Municipal water & sewer services in this area, low maintenance living just outside the city. Estimated a 44' building pocket. Excellent location, close to Edmonton International Airport, shopping, golf & Highway 2.

## **Community Information**

Address 3044 59 Avenue

Area Rural Leduc County

Subdivision Royal Oaks\_LEDU

City Rural Leduc County

County ALBERTA

Province AB

Postal Code T4X 0X9

### **Additional Information**

Date Listed September 16th, 2024

Days on Market 215

Zoning Zone 80

DATA IS DEEMED RELIABLE BUT IS NOT GUARANTEED ACCURATE BY THE REALTORS® ASSOCIATION OF EDMONTON. COPYRIGHT 2025 BY THE REALTORS® ASSOCIATION OF EDMONTON. ALL RIGHTS RESERVED. Trademarks are owned or controlled by the Canadian Real Estate Association (CREA) and identify real estate professionals who are members of CREA (REALTOR®, REALTORS®) and/or the quality of services they provide (MLS®, Multiple Listing Service®)