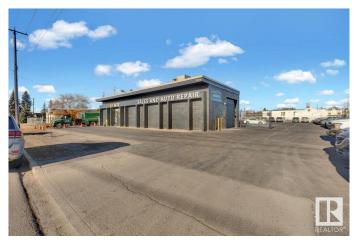

## \$2,750,000

0 Bedroom, 0.00 Bathroom, Industrial on 0.00 Acres

Rosedale Industrial, Edmonton, AB

\*\*Golden Opportunity: Established Auto Repair Business for Sale!\*\* Take control of your future with this profitable, turnkey auto repair business in South Edmonton! This well-established business boasts a solid 6,000 sq. ft. building that is totally refurbished, all the equipment you need is just months new, and a steady stream of business. Located with prime access to 99 Street and Argyll Road, the property includes ample parking and a fenced outdoor storage area, providing convenience and security. Whether you're an experienced mechanic or an entrepreneur looking for a great investment, this is your chance to own a thriving automotive business. Don't miss outâ€"this is your golden opportunity to be your own boss!

Built in 1964

## **Exterior**

Exterior Block
Construction Block