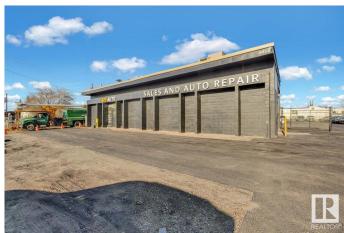

## \$2,750,000

0 Bedroom, 0.00 Bathroom, Industrial on 0.00 Acres

Rosedale Industrial, Edmonton, AB

\*\*Golden Opportunity: Established Auto Repair Business for Sale!\*\* Take control of your future with this profitable, turnkey auto repair business in South Edmonton! This well-established business boasts a solid 6,000 sq. ft. building that is totally refurbished, all the equipment you need is just months new, and a steady stream of business. Located with prime access to 99 Street and Argyll Road, the property includes ample parking and a fenced outdoor storage area, providing convenience and security. Whether you're an experienced mechanic or an entrepreneur looking for a great investment, this is your chance to own a thriving automotive business. Don't miss outâ€"this is your golden opportunity to be your own boss!

Built in 1964

## **Exterior**

Exterior Block
Construction Block