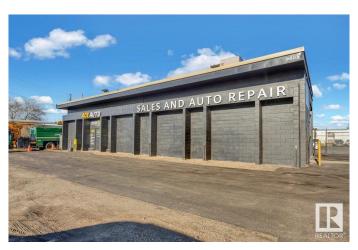

## \$2,750,000

0 Bedroom, 0.00 Bathroom, Industrial on 0.00 Acres

Rosedale Industrial, Edmonton, AB

\*\*Golden Opportunity: Established Auto Repair Business for Sale!\*\* Take control of your future with this profitable, turnkey auto repair business in South Edmonton! This well-established business boasts a solid 6,000 sq. ft. building that is totally refurbished, all the equipment you need is just months new, and a steady stream of business. Located with prime access to 99 Street and Argyll Road, the property includes ample parking and a fenced outdoor storage area, providing convenience and security. Whether you're an experienced mechanic or an entrepreneur looking for a great investment, this is your chance to own a thriving automotive business. Don't miss outâ€"this is your golden opportunity to be your own boss!

Built in 1964

## **Exterior**

Exterior Block
Construction Block