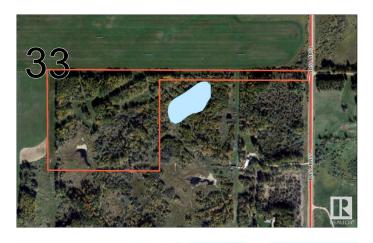

### \$159,900

0 Bedroom, 0.00 Bathroom, Rural on 30.07 Acres

None, Rural Brazeau County, AB

PRIVATE 30 ACRES of land with a mix of trees, a small pond formed from a beaver dam at the back of the property and open areas. This good sized acreage provides a retreat like setting for camping and enjoying nature or a beautiful place to build your dream home. Power and gas are available to be brought onto the property. Nicely situated, approx. 10 minutes to Breton and less than 30 minutes to Drayton Valley.