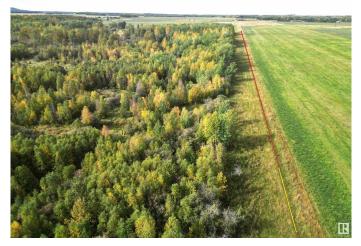

### \$159,900

0 Bedroom, 0.00 Bathroom, Rural on 30.07 Acres

None, Rural Brazeau County, AB

PRIVATE 30 ACRES of land with a mix of trees, a small pond formed from a beaver dam at the back of the property and open areas. This good sized acreage provides a retreat like setting for camping and enjoying nature or a beautiful place to build your dream home. Power and gas are available to be brought onto the property. Nicely situated, approx. 10 minutes to Breton and less than 30 minutes to Drayton Valley.