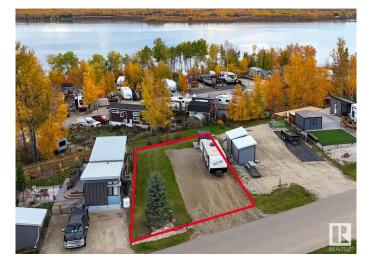

## \$125,000

0 Bedroom, 0.00 Bathroom, Rural on 0.11 Acres

Sunset Shores, Rural Parkland County, AB

LAKE LOT in Sunset Shores RV Resort: a gated, lakefront year-round community on Lake Isle. Park your trailer or install a modular to enjoy lake living all year long with municipal water, sewer and power. Paved roads throughout the community. Sunset Shores' amenities include a clubhouse with heated swimming pool, gym, laundry & showers; boat launch at the marina, an extensive pet-friendly trail system for nature walking or ATVs, and courts for pickle ball, tennis, basketball & beach volleyball. Easy access to the Yellowhead Highway and only a 30-minute drive west of Stony Plain (45 minutes to Edmonton). Your peace of paradise awaits with all the benefits of resort living in this gated, lake side community.