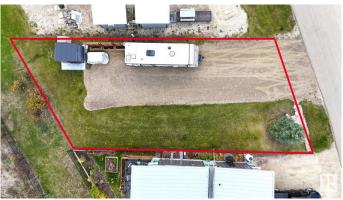

## \$125,000

0 Bedroom, 0.00 Bathroom, Rural on 0.11 Acres

Sunset Shores, Rural Parkland County, AB

LAKE LOT in Sunset Shores RV Resort: a gated, lakefront year-round community on Lake Isle. Park your trailer or install a modular to enjoy lake living all year long with municipal water, sewer and power. Paved roads throughout the community. Sunset Shores' amenities include a clubhouse with heated swimming pool, gym, laundry & showers; boat launch at the marina, an extensive pet-friendly trail system for nature walking or ATVs, and courts for pickle ball, tennis, basketball & beach volleyball. Easy access to the Yellowhead Highway and only a 30-minute drive west of Stony Plain (45 minutes to Edmonton). Your peace of paradise awaits with all the benefits of resort living in this gated, lake side community.