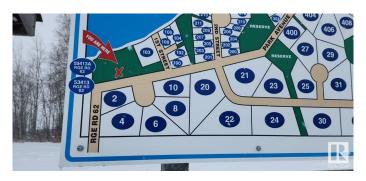

## \$109,000

0 Bedroom, 0.00 Bathroom, Rural on 0.40 Acres

Sherwood Cove, Rural Lac Ste. Anne County, AB

Great opportunity for a large pie shaped .93 acres lot in a beautiful quiet culdesac in Sherwood Cove. This is a great chance to have your weekend getaway 40-50 minutes west of Edmonton. The location has a great view of the lake. Great lake for boating and has playground nearby and golf.

# **Community Information**

Address 6 53414 Rr 62

Area Rural Lac Ste. Anne County

Subdivision Sherwood Cove

City Rural Lac Ste. Anne County

County ALBERTA

Province AB

Postal Code T0E 0T0