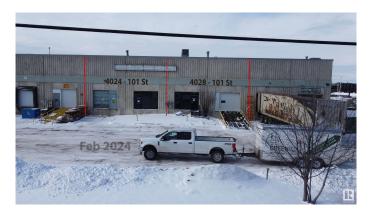

## \$1,400,000

0 Bedroom, 0.00 Bathroom, Industrial on 0.00 Acres

Strathcona Industrial Park, Edmonton, AB

Located in a high-traffic area of South-Central Edmonton, 4024 101 St NW offers a prime commercial space with excellent street visibility and easy access to major routes like White mud Drive and Calgary Trail Invest in your own future and own your own space zoned Business Industrial. two spaces available 7621 Sq. ft and 7642 Sq. ft. 1B Sprinkler& Fire Alarm, Gas Fired Unit Heaters, 24 Ft Ceilings 30x40 Ft column grid,193x40ft clear span Large Marshalling area for loading, Dock Loading, Ramped up-to-grade can be accommodated. Concrete Construction with crane capable ,24 ft. ceilings Private railway spur to rear freight loading 1/2 block from CN modal yard