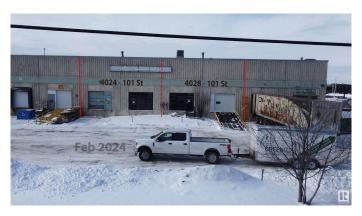

# \$1,400,000 - 4028 101 Street, Edmonton

MLS® #E4414159

# \$1,400,000

0 Bedroom, 0.00 Bathroom, Industrial on 0.00 Acres

Strathcona Industrial Park, Edmonton, AB

Located in a high-traffic area of South-Central Edmonton, 4028 101 St NW offers a prime commercial space with excellent street visibility and easy access to major routes like White mud Drive and Calgary Trail Invest in your own future and own your own space zoned Business Industrial.. 1B Sprinkler& Fire Alarm, Gas Fired Unit Heaters, 24 Ft Ceilings 30x40 Ft column grid,193x40ft clear span Large Marshalling area for loading, Dock Loading, Ramped up-to-grade can be accommodated. Concrete Construction with crane capable ,24 ft. ceilings Private railway spur to rear freight loading 1/2 block from CN modal yard

# **Community Information**

Address 4028 101 Street

Area Edmonton

Subdivision Strathcona Industrial Park

City Edmonton
County ALBERTA

Province AB

Postal Code T6E 0A5