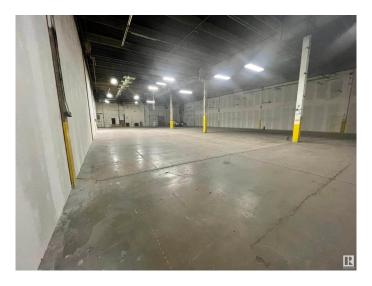

# \$1,400,000

0 Bedroom, 0.00 Bathroom, Industrial on 0.00 Acres

Strathcona Industrial Park, Edmonton, AB

Located in a high-traffic area of South-Central Edmonton, 4028 101 St NW offers a prime commercial space with excellent street visibility and easy access to major routes like White mud Drive and Calgary Trail Invest in your own future and own your own space zoned Business Industrial.. 1B Sprinkler& Fire Alarm, Gas Fired Unit Heaters, 24 Ft Ceilings 30x40 Ft column grid,193x40ft clear span Large Marshalling area for loading, Dock Loading, Ramped up-to-grade can be accommodated. Concrete Construction with crane capable ,24 ft. ceilings Private railway spur to rear freight loading 1/2 block from CN modal yard