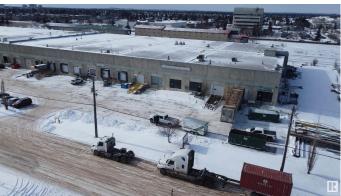

# \$1,400,000

0 Bedroom, 0.00 Bathroom, Industrial on 0.00 Acres

Strathcona Industrial Park, Edmonton, AB

Located in a high-traffic area of South-Central Edmonton, 4028 101 St NW offers a prime commercial space with excellent street visibility and easy access to major routes like White mud Drive and Calgary Trail Invest in your own future and own your own space zoned Business Industrial.. 1B Sprinkler& Fire Alarm, Gas Fired Unit Heaters, 24 Ft Ceilings 30x40 Ft column grid,193x40ft clear span Large Marshalling area for loading, Dock Loading, Ramped up-to-grade can be accommodated. Concrete Construction with crane capable ,24 ft. ceilings Private railway spur to rear freight loading 1/2 block from CN modal yard

### **Exterior**

Exterior Concrete
Construction Concrete