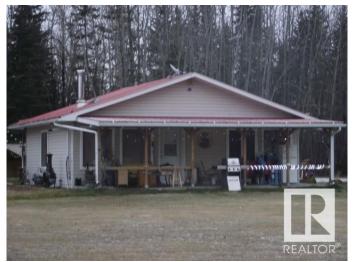

### \$325,000

2 Bedroom, 1.00 Bathroom, 720 sqft Rural on 33.01 Acres

None, Rural Westlock County, AB

Discover your dream rural retreat 30 minutes North of Westlock. This charming 2 bedroom modular is cozy with an eat-in kitchen with a skilight and living room that opens to a covered deck to the east. Enjoy the convenience of a double garage (with opener and remote) and an RV garage, RV hook ups, plus a delightful guest house that offers additional living space or rental potential. The guest house is a 1 bedroom bungalow which has a spacious kitchen, and boasts a soaker tub. This property is set on a magnificent creek and fully fenced with partially treed surroundings, this property is an outdoor enthusiast's paradise! Don't miss out on this unique opportunity to embrace peaceful country living!

#### **Exterior**

Exterior Wood

Exterior Features Fenced, Flat Site, Partially Landscaped, Stream/Pond, Treed Lot

Construction Wood

Foundation Concrete Perimeter