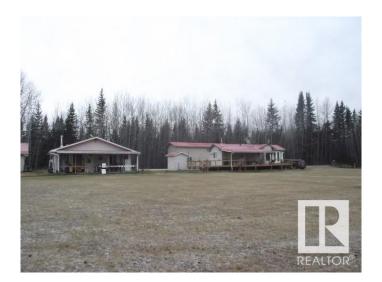

### \$325,000

2 Bedroom, 1.00 Bathroom, 720 sqft Rural on 33.01 Acres

None, Rural Westlock County, AB

Discover your dream rural retreat 30 minutes North of Westlock. This charming 2 bedroom modular is cozy with an eat-in kitchen with a skilight and living room that opens to a covered deck to the east. Enjoy the convenience of a double garage (with opener and remote) and an RV garage, RV hook ups, plus a delightful guest house that offers additional living space or rental potential. The guest house is a 1 bedroom bungalow which has a spacious kitchen, and boasts a soaker tub. This property is set on a magnificent creek and fully fenced with partially treed surroundings, this property is an outdoor enthusiast's paradise! Don't miss out on this unique opportunity to embrace peaceful country living!

#### **Amenities**

Features Guest Suite, Smart/Program. Thermostat, R.V. Storage, Workshop