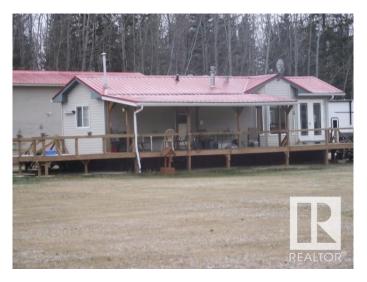

### \$325,000

2 Bedroom, 1.00 Bathroom, 720 sqft Rural on 33.01 Acres

None, Rural Westlock County, AB

Discover your dream rural retreat 30 minutes North of Westlock. This charming 2 bedroom modular is cozy with an eat-in kitchen with a skilight and living room that opens to a covered deck to the east. Enjoy the convenience of a double garage (with opener and remote) and an RV garage, RV hook ups, plus a delightful guest house that offers additional living space or rental potential. The guest house is a 1 bedroom bungalow which has a spacious kitchen, and boasts a soaker tub. This property is set on a magnificent creek and fully fenced with partially treed surroundings, this property is an outdoor enthusiast's paradise! Don't miss out on this unique opportunity to embrace peaceful country living!

#### **Exterior**

Exterior Wood

Exterior Features Fenced, Flat Site, Partially Landscaped, Stream/Pond, Treed Lot

Construction Wood

Foundation Concrete Perimeter