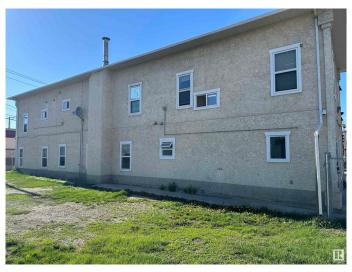

LL OF EDMONTON **CURENTLY GENERATING NET PROFIT OF** \$101.383.78 A YEAR! THIS IS THE TAJ MAHAL OF ROOMING HOMES! Located in Downtown Edmonton this property BOASTS 21 SUITES, 4 BATHROOMS (2 ON EACH FLOOR), COIN OPERATED LAUNDRY, FOB ENTRY and so much more! The lower level is currently used for storage along with office and workshop ALONG WITH IN-FLOOR HEATING IN THE BASEMENT. The average tenant has been long term (8 years on the average) and this property is in very good condition and managed professionally. Current gross revenue is \$141,720.00 and net profits which are\$ 101,383.78 an AMAZING CAP RATE OF JUST OVER 10%! NOW BOASTING NEW SHAW INTERNET, RENT ROLL TO INCREASE ON MARCH 01, 2025

Built in 1926

## **Essential Information**

MLS® # E4414368 Price \$999,900

Bathrooms 0.00







Acres 0.00 Year Built 1926

Type Multi-Family Commercial

Status Active

## **Community Information**

Address 10732 96 Street

Area Edmonton
Subdivision Mccauley
City Edmonton
County ALBERTA

Province AB

Postal Code T5H 2J6

### **Exterior**

Exterior Stucco, Wood Frame Construction Stucco, Wood Frame

#### **Additional Information**

Date Listed November 22nd, 2024

Days on Market 148

Zoning Zone 13

DATA IS DEEMED RELIABLE BUT IS NOT GUARANTEED ACCURATE BY THE REALTORS® ASSOCIATION OF EDMONTON. COPYRIGHT 2025 BY THE REALTORS® ASSOCIATION OF EDMONTON. ALL RIGHTS RESERVED. Trademarks are owned or controlled by the Canadian Real Estate Association (CREA) and identify real estate professionals who are members of CREA (REALTOR®, REALTORS®) and/or the quality of services they provide (MLS