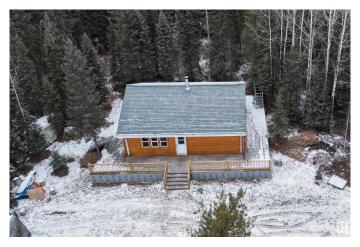

#### \$235,000

1 Bedroom, 0.50 Bathroom, 734 sqft Rural on 17.05 Acres

None, Rural Yellowhead, AB

This private 17-acre property is surrounded by mature spruce, poplar, pine, birch, larch, apple and willow trees, plus wild raspberries, strawberries, and saskatoons is home to a stunning log house built in 2017. Unfinished you can customize the space to your liking. The home features a cozy woodstove, a wraparound deck, beautiful log siding, and decorative log railings. Also included are a 40-foot C-can, two storage sheds, and additional building materials to complete interior. This exceptional property is located just off the pavement, less than an hour from Edmonton, under an hour from Edson, and only minutes from Chip Lake. Whether you're looking for a weekend getaway or a year-round retreat, this is the perfect place to unwind. Home is currently off-grid, services available at the road if desired. Want more land? We've got you covered. Adjacent 20+ acre parcel is also available! Please note: property is under video surveillance 24/7

Built in 2017