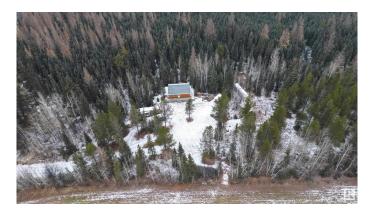

#### \$235,000

1 Bedroom, 0.50 Bathroom, 734 sqft Rural on 17.05 Acres

None, Rural Yellowhead, AB

This private 17-acre property is surrounded by mature spruce, poplar, pine, birch, larch, apple and willow trees, plus wild raspberries, strawberries, and saskatoons is home to a stunning log house built in 2017. Unfinished you can customize the space to your liking. The home features a cozy woodstove, a wraparound deck, beautiful log siding, and decorative log railings. Also included are a 40-foot C-can, two storage sheds, and additional building materials to complete interior. This exceptional property is located just off the pavement, less than an hour from Edmonton, under an hour from Edson, and only minutes from Chip Lake. Whether you're looking for a weekend getaway or a year-round retreat, this is the perfect place to unwind. Home is currently off-grid, services available at the road if desired. Want more land? We've got you covered. Adjacent 20+ acre parcel is also available! Please note: property is under video surveillance 24/7