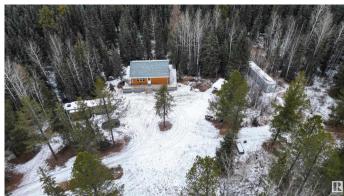

#### \$235,000

1 Bedroom, 0.50 Bathroom, 734 sqft Rural on 17.05 Acres

None, Rural Yellowhead, AB

This private 17-acre property is surrounded by mature spruce, poplar, pine, birch, larch, apple and willow trees, plus wild raspberries, strawberries, and saskatoons is home to a stunning log house built in 2017. Unfinished you can customize the space to your liking. The home features a cozy woodstove, a wraparound deck, beautiful log siding, and decorative log railings. Also included are a 40-foot C-can, two storage sheds, and additional building materials to complete interior. This exceptional property is located just off the pavement, less than an hour from Edmonton, under an hour from Edson, and only minutes from Chip Lake. Whether you're looking for a weekend getaway or a year-round retreat, this is the perfect place to unwind. Home is currently off-grid, services available at the road if desired. Want more land? We've got you covered. Adjacent 20+ acre parcel is also available! Please note: property is under video surveillance 24/7