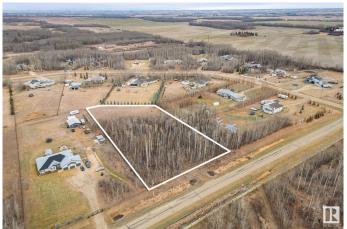

## \$289,900

0 Bedroom, 0.00 Bathroom, Rural on 2.15 Acres

Century Estates East, Rural Parkland County, AB

Rare Find! Welcome to Century Estates East. Just a few minutes north of Spruce Grove, this is a 2.15 Acre Treed Lot is situated in an almost fully developed acreage neighborhood. Build your dream home in an absolutely tranquil setting. One of the last remaining lots in Century Estates, and one of only a few that are encased in trees. Power and gas at the property line, and just 6 minutes from Spruce Grove. Don't miss this amazing opportunity!

## **Community Information**

Address 16 53521 Rge Road 272
Area Rural Parkland County
Subdivision Century Estates East
City Rural Parkland County

County ALBERTA

Province AB

Postal Code T7X 3M5

#### **Exterior**

Exterior Features Backs Onto Park/Trees, Fruit Trees/Shrubs, Golf Nearby, Private

Setting, Treed Lot