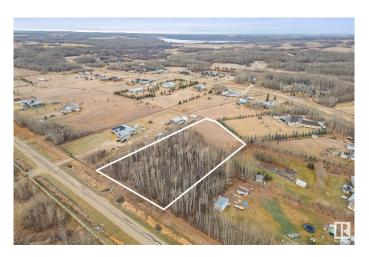

## \$289,900

0 Bedroom, 0.00 Bathroom, Rural on 2.15 Acres

Century Estates East, Rural Parkland County, AB

Rare Find! Welcome to Century Estates East. Just a few minutes north of Spruce Grove, this is a 2.15 Acre Treed Lot is situated in an almost fully developed acreage neighborhood. Build your dream home in an absolutely tranquil setting. One of the last remaining lots in Century Estates, and one of only a few that are encased in trees. Power and gas at the property line, and just 6 minutes from Spruce Grove. Don't miss this amazing opportunity!

## **Community Information**

Address 16 53521 Rge Road 272
Area Rural Parkland County
Subdivision Century Estates East
City Rural Parkland County

County ALBERTA

Province AB

Postal Code T7X 3M5

#### **Exterior**

Exterior Features Backs Onto Park/Trees, Fruit Trees/Shrubs, Golf Nearby, Private

Setting, Treed Lot