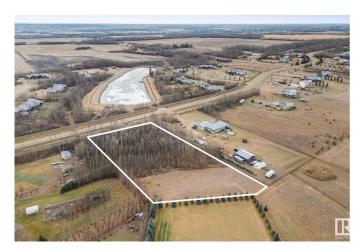

## \$289,900

0 Bedroom, 0.00 Bathroom, Rural on 2.15 Acres

Century Estates East, Rural Parkland County, AB

Rare Find! Welcome to Century Estates East. Just a few minutes north of Spruce Grove, this is a 2.15 Acre Treed Lot is situated in an almost fully developed acreage neighborhood. Build your dream home in an absolutely tranquil setting. One of the last remaining lots in Century Estates, and one of only a few that are encased in trees. Power and gas at the property line, and just 6 minutes from Spruce Grove. Don't miss this amazing opportunity!

## **Community Information**

Address 16 53521 Rge Road 272
Area Rural Parkland County
Subdivision Century Estates East
City Rural Parkland County

County ALBERTA

Province AB

Postal Code T7X 3M5

#### **Exterior**

Exterior Features Backs Onto Park/Trees, Fruit Trees/Shrubs, Golf Nearby, Private

Setting, Treed Lot