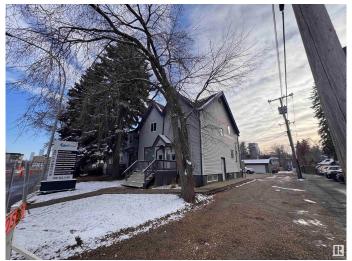

## \$0

0 Bedroom, 0.00 Bathroom, Office on 0.00 Acres

Westmount, Edmonton, AB

Relocate your business to this charming character office on Stony Plain Road only minutes from downtown Edmonton. This property has been upgraded to suite many desirable business uses. Comes with 7 dedicated parking stalls which can be parked tandem, plus lots of side street parking. Just under 2,000 sq.ft. This property offers a main floor reception/office, board room, large open office with kitchen and main floor washroom. The second floor offers 4 private offices and washroom. The third floor loft was used as a smaller meeting room and is presently set up as an open office for 2. Great opportunity with the future LRT out front with high visibility and close proximity to downtown but with ample parking. Ideal for professional uses. Min flexible 24 month term.

## **Essential Information**

MLS® # E4414596

Bathrooms 0.00
Acres 0.00
Year Built 1927
Type Office
Status Active