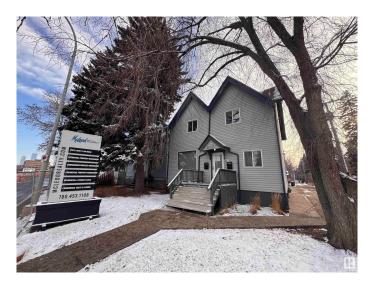

## \$0

0 Bedroom, 0.00 Bathroom, Office on 0.00 Acres

Westmount, Edmonton, AB

Relocate your business to this charming character office on Stony Plain Road only minutes from downtown Edmonton. This property has been upgraded to suite many desirable business uses. Comes with 7 dedicated parking stalls which can be parked tandem, plus lots of side street parking. Just under 2,000 sq.ft. This property offers a main floor reception/office, board room, large open office with kitchen and main floor washroom. The second floor offers 4 private offices and washroom. The third floor loft was used as a smaller meeting room and is presently set up as an open office for 2. Great opportunity with the future LRT out front with high visibility and close proximity to downtown but with ample parking. Ideal for professional uses. Min flexible 24 month term.

## **Essential Information**

MLS® # E4414596

Bathrooms 0.00
Acres 0.00
Year Built 1927
Type Office
Status Active