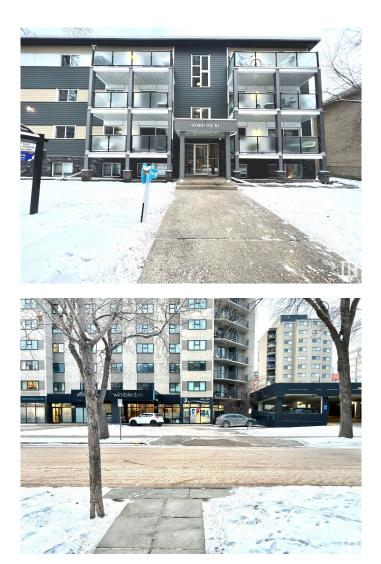

## \$70,000 - 103 10145 113 Street, Edmonton

MLS® #E4416766

## \$70,000

1 Bedroom, 0.50 Bathroom, 616 sqft Condo / Townhouse on 0.00 Acres

Wîhkwêntôwin, Edmonton, AB

ATTENTION ALL INVESTORS. Welcome to an exquisite fully renovated Condo unit in The Reputable neighbourhood of OLIVER. This 1 Bed and 1 Bath offers not only simplicity but the perfect starter home for both savy investors looking to get started in real estate investing or growing their portfolio/and or PERFECT Starter for anyone looking to get return on investment and capitalize on opportunity set out in the well known neighbourhood of Oliver with an Abundance of nearby amenities and LOW CONDO FEES. MacEwan university with just minutes away, along with easy access to downtown.

| Status                | Active                                            |  |
|-----------------------|---------------------------------------------------|--|
| Community Information |                                                   |  |
| Address               | 103 10145 113 Street                              |  |
| Area                  | Edmonton                                          |  |
| Subdivision           | Wîhkwêntôwin                                      |  |
| City                  | Edmonton                                          |  |
| County                | ALBERTA                                           |  |
| Province              | AB                                                |  |
| Postal Code           | T5K 1P1                                           |  |
| Amenities             |                                                   |  |
| Amenities             | No Smoking Home                                   |  |
| Parking               | Parking Pad Cement/Paved                          |  |
| Interior              |                                                   |  |
| Appliances            | Dishwasher-Built-In, Refrigerator, Stove-Electric |  |
| Heating               | Baseboard, Natural Gas                            |  |
| # of Stories          | 3                                                 |  |
| Stories               | 1                                                 |  |
| Has Basement          | Yes                                               |  |
| Basement              | None, No Basement                                 |  |
| Exterior              |                                                   |  |