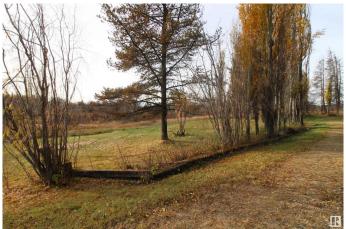

### \$139,900

0 Bedroom, 0.00 Bathroom, Rural on 0.70 Acres

Lobstick Resort, Rural Yellowhead, AB

MODULAR HOME READY! Make your way North paralleling the Lobstick River to this FULLY SERVICED treed 0.70 Acre parcel with developed yard site across from County Reserve. Building site nicely set back, with large Weeping Willows, Poplar & Spruce trees scattered throughout; zoned Country Residential District. Zoning provides for recreational as well as year round living possibilities. Natural gas, electricity, telephone line & septic tank & mound are on the property & ready to service your build. As a Shareholder, Lobstick Resort is perfect for the outdoor enthusiast. An annual membership fee of \$50 maintains your paid up status with the voluntary homeowners association. Enjoy trout pond, quad & skidoo trails on 6 quarter sections (960 Acres) of land launching you to points beyond. Five minutes to NEW fire station & exceptional public library. 1 hour West of Edmonton, 2½ hour drive to skiing Jasper, minutes from local amenities. Immediate possession.

## **Exterior**

Exterior Features Backs Onto Park/Trees, Creek, Level Land, No Through Road, Picnic

Area, Playground Nearby, Private Setting, Recreation Use, Treed Lot,

See Remarks