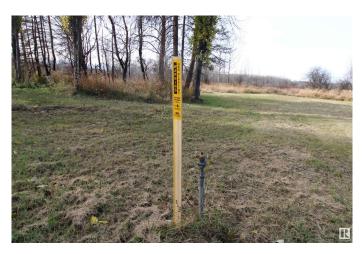

### \$139,900

0 Bedroom, 0.00 Bathroom, Rural on 0.70 Acres

Lobstick Resort, Rural Yellowhead, AB

MODULAR HOME READY! Make your way North paralleling the Lobstick River to this FULLY SERVICED treed 0.70 Acre parcel with developed yard site across from County Reserve. Building site nicely set back, with large Weeping Willows, Poplar & Spruce trees scattered throughout; zoned Country Residential District. Zoning provides for recreational as well as year round living possibilities. Natural gas, electricity, telephone line & septic tank & mound are on the property & ready to service your build. As a Shareholder, Lobstick Resort is perfect for the outdoor enthusiast. An annual membership fee of \$50 maintains your paid up status with the voluntary homeowners association. Enjoy trout pond, quad & skidoo trails on 6 quarter sections (960 Acres) of land launching you to points beyond. Five minutes to NEW fire station & exceptional public library. 1 hour West of Edmonton, 2½ hour drive to skiing Jasper, minutes from local amenities. Immediate possession.