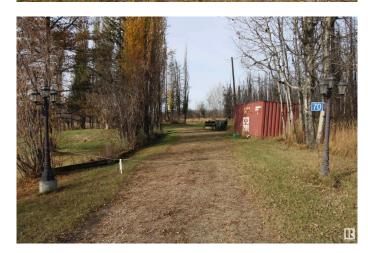

### \$139,900

0 Bedroom, 0.00 Bathroom, Rural on 0.70 Acres

Lobstick Resort, Rural Yellowhead, AB

MODULAR HOME READY! Make your way North paralleling the Lobstick River to this FULLY SERVICED treed 0.70 Acre parcel with developed yard site across from County Reserve. Building site nicely set back, with large Weeping Willows, Poplar & Spruce trees scattered throughout; zoned Country Residential District. Zoning provides for recreational as well as year round living possibilities. Natural gas, electricity, telephone line & septic tank & mound are on the property & ready to service your build. As a Shareholder, Lobstick Resort is perfect for the outdoor enthusiast. An annual membership fee of \$50 maintains your paid up status with the voluntary homeowners association. Enjoy trout pond, quad & skidoo trails on 6 quarter sections (960 Acres) of land launching you to points beyond. Five minutes to NEW fire station & exceptional public library. 1 hour West of Edmonton, 2½ hour drive to skiing Jasper, minutes from local amenities. Immediate possession.

# **Community Information**

Address 70 9002 Hwy 16
Area Rural Yellowhead
Subdivision Lobstick Resort
City Rural Yellowhead

County ALBERTA

Province AB

Postal Code T0E 2M0