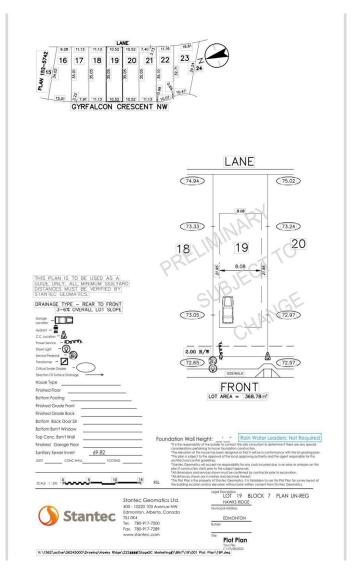

### \$259,900

0 Bedroom, 0.00 Bathroom, Single Family on 0.00 Acres

Hawks Ridge, Edmonton, AB

ATTENTION BUILDER !!! Great development opportunity to build your dream home in picturesque Hawks Ridge. Close to shopping, Lois Hole Provincial Park, St. Albert and all of its amenities, and 105 acre natural area full of mature trees, trails/bike paths, preserved wetlands and scenic ponds just outside your door. Live close to nature while taking advantage of city living. Quick access to major traffic arteries such as the Anthony Henday and Yellowhead Trail making your daily commute a breeze. 34.51ft x 114.99ft.

# **Community Information**

Address 1111 Gyrfalcon Crescent

Area Edmonton
Subdivision Hawks Ridge

City Edmonton
County ALBERTA

Province AB

Postal Code T5S 0S5

# **Additional Information**

Date Listed January 6th, 2025

Days on Market 104

Zoning Zone 59

DATA IS DEEMED RELIABLE BUT IS NOT GUARANTEED ACCURATE BY THE REALTORS® ASSOCIATION OF EDMONTON. COPYRIGHT 2025 BY THE REALTORS® ASSOCIATION OF EDMONTON. ALL RIGHTS RESERVED. Trademarks are owned or controlled by the Canadian Real Estate Association (CREA) and identify real estate professionals who are members of CREA (REALTOR®, REALTORS®) and/or the quality of services they provide (MLS®, Multiple Listing Service®)