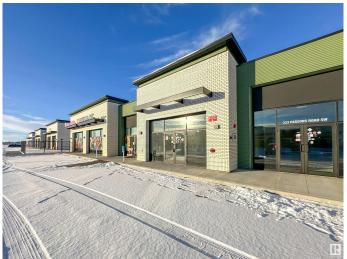

### \$624,000

0 Bedroom, 0.00 Bathroom, Retail on 0.00 Acres

Ellerslie Industrial, Edmonton, AB

This 1,248 SF unit is a versatile space suitable for retail, professional, health, or office use, with permitted uses that cater to a variety of business needs. Located in a brand-new commercial complex with high visibility on Parsons Road, the unit is available for sale or lease, offering flexibility for entrepreneurs and businesses. Enjoy prime access to Ellerslie Road, South Edmonton Common, and Anthony Henday Drive, along with ample parking and excellent signage opportunities. This is an exceptional opportunity to establish your business in a bustling, high-traffic location.