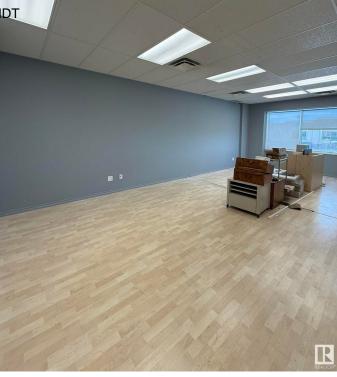

## \$885,000

0 Bedroom, 0.00 Bathroom, Office on 0.00 Acres

Roper Industrial, Edmonton, AB

Prime commercial space available in South East Edmonton's "Bridge Water Business Park," ideally located on Roper Road between 75 St and 50 St, with easy access to Whitemud Freeway, public transit, and backing onto the scenic Mill Creek Ravine. This versatile property is zoned for multiple uses, including childcare, offices, schools, retail, and more. It features two floors with separate washrooms and kitchen areas on each level, ample parking, and excellent visibilityâ€"perfect for establishing or expanding your business in a highly accessible and desirable location.