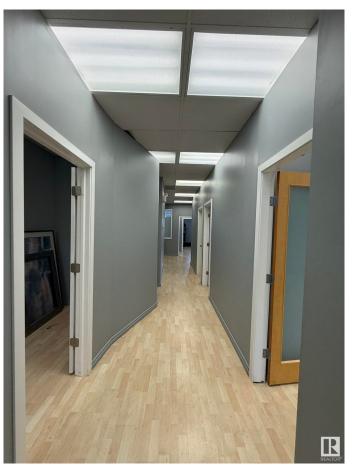

## \$885,000

0 Bedroom, 0.00 Bathroom, Office on 0.00 Acres

Roper Industrial, Edmonton, AB

Prime commercial space available in South East Edmonton's "Bridge Water Business Park," ideally located on Roper Road between 75 St and 50 St, with easy access to Whitemud Freeway, public transit, and backing onto the scenic Mill Creek Ravine. This versatile property is zoned for multiple uses, including childcare, offices, schools, retail, and more. It features two floors with separate washrooms and kitchen areas on each level, ample parking, and excellent visibilityâ€"perfect for establishing or expanding your business in a highly accessible and desirable location.