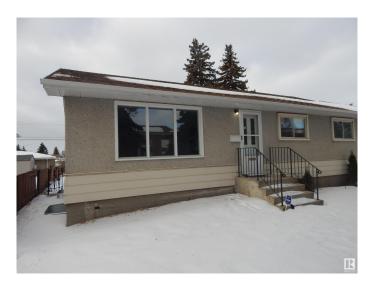

# \$419,000 - 13124 83 Street, Edmonton

MLS® #E4419220

# \$419,000

4 Bedroom, 2.00 Bathroom, 1,036 sqft Single Family on 0.00 Acres

Killarney, Edmonton, AB

COME SEE YOUR FUTURE HOME!!
Welcome to this RENOVATED and Fully
Finished BASEMENT with a MOTHER IN LAW
SUITE with SEPARATE ENTRANCE, 3+1
Bedrooms, 2 Kitchen, located in the
community of Killarney! New vinyl flooring,
New paint, New kitchen, New QUARTZ
countertop and much more!! Don't miss
out on this beautiful home! Convenient access
to schools, shopping,
transportation.....don't miss out!

#### **Essential Information**

MLS® # E4419220 Price \$419,000

Bedrooms 4

Bathrooms 2.00

Full Baths 2

Square Footage 1,036 Acres 0.00 Year Built 1958

Type Single Family

Sub-Type Detached Single Family