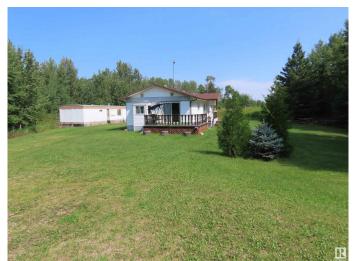

#### \$1,225,000

3 Bedroom, 1.00 Bathroom, 1,200 sqft Rural on 630.00 Acres

None, Rural Lac Ste. Anne County, AB

A FULL SECTION OF LAND! 630 acres in bush and pasture with 3 bedroom, 1 bathroom 1200 sq ft home, with additional 975 storage mobile. Propane tank, furnishings, and tools are included in sale price. Located near Darwell. The possibilities are endless with this much land. Currently rented to local farm. 4 quarters can be easily separated. Currently used for grazing, fully fenced perimeter. Grazing tenant would like to continue if possible.