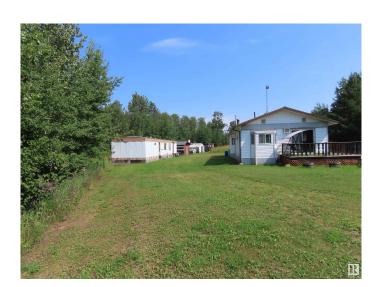

#### \$1,225,000

3 Bedroom, 1.00 Bathroom, 1,200 sqft Rural on 630.00 Acres

None, Rural Lac Ste. Anne County, AB

A FULL SECTION OF LAND! 630 acres in bush and pasture with 3 bedroom, 1 bathroom 1200 sq ft home, with additional 975 storage mobile. Propane tank, furnishings, and tools are included in sale price. Located near Darwell. The possibilities are endless with this much land. Currently rented to local farm. 4 quarters can be easily separated. Currently used for grazing, fully fenced perimeter. Grazing tenant would like to continue if possible.