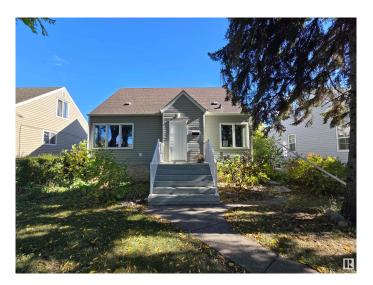

# \$320,000 - 12311 104 Street, Edmonton

MLS® #E4419822

# \$320,000

5 Bedroom, 2.00 Bathroom, 1,200 sqft Single Family on 0.00 Acres

Westwood (Edmonton), Edmonton, AB

Get Inspired in Westwood! ATTENTION INVESTORS - Fantastic redevelopment opportunity in desirable WESTWOOD ON A BEAUTIFUL TREED LOT. 44x149.93 Lot. Great holding property with 4 beds and 2 full baths. Side entry and opportunity for an In-Law Suite in the basement! Double Garage in the back and a large yard. Fantastic building opportunity. Lots of infills, Side By Side Duplexes and 4 Plexes in the area! With ease of access to Yellowhead, Nait, Kingsway and Downtown. Take advantage of the MLI select programs!

Built in 1949

## **Essential Information**

MLS® # E4419822 Price \$320,000

Bedrooms 5 Bathrooms 2.00

Full Baths 2

Square Footage 1,200 Acres 0.00 Year Built 1949

Type Single Family

Sub-Type Detached Single Family

Style 1 and Half Storey