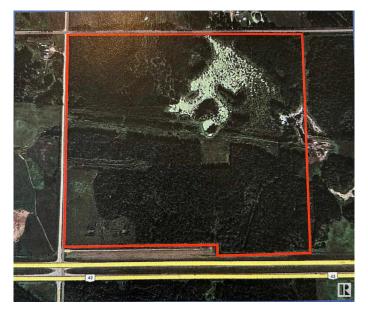

### \$639,000

0 Bedroom, 0.00 Bathroom, Rural on 161.00 Acres

Lac Ste Anne, Rural Lac Ste. Anne County, AB

161 Acres of land currently zoned industrial that fronts onto Highway 43 and R.R. 42 located in Lac Ste Anne Business Park. Sellers have a preliminary subdivision plan for 3 stages of residential and 1 stage of industrial that includes 7 industrial lots ranging from 0.99 to 1.30 hectares (2.44 to 3.21 acres) that front onto Highway 43, which could also be consolidated to make larger lots. Power and gas are available at the property line with a service road that runs parallel to the Highway.