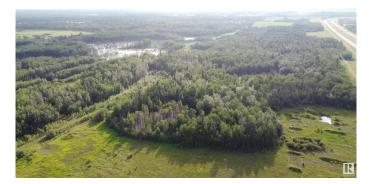

#### \$999,000

0 Bedroom, 0.00 Bathroom, Rural on 315.00 Acres

Lac Ste Anne, Rural Lac Ste. Anne County, AB

315 Acres of land zoned AG1 located on TWP 542 and R.R. 41 for sale in Lac Ste Anne County. This parcel is currently used for agricultural, but the land has roughed in roads throughout the parcel that would help the future owner to subdivide the land into smaller country residential lots. Power and gas are available in the area.