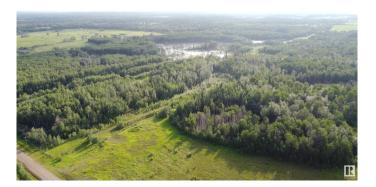

#### \$999,000

0 Bedroom, 0.00 Bathroom, Rural on 315.00 Acres

Lac Ste Anne, Rural Lac Ste. Anne County, AB

315 Acres of land zoned AG1 located on TWP 542 and R.R. 41 for sale in Lac Ste Anne County. This parcel is currently used for agricultural, but the land has roughed in roads throughout the parcel that would help the future owner to subdivide the land into smaller country residential lots. Power and gas are available in the area.