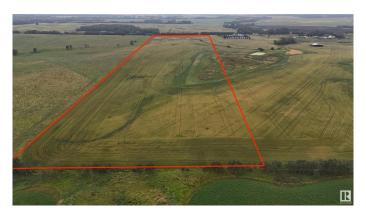

### \$1,199,000

0 Bedroom, 0.00 Bathroom, Rural on 40.03 Acres

Colchester Lane, Rural Strathcona County, AB

Here is your chance to own 40 ACRES only 1 mile from Edmonton City limits in the GROWING SOUTHEAST AREA! Excellent access from 41 Ave SW! This land is NOT located in Edmonton, and therefore FREEDOM REMAINS! Build your dream house and shop! Bring your animals! Start a hobby farm! Land is very suitable for a WALKOUT estate, with gently rolling hills and beautiful views! PAVED ALL THE WAY! Only 5 mins from Edmonton or Beaumont! NEW DRIVEWAY & BUILD SITE ALREADY IN!