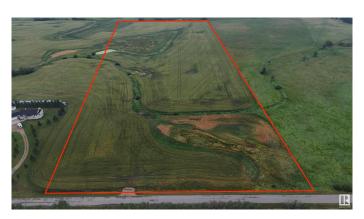

### \$1,199,000

0 Bedroom, 0.00 Bathroom, Rural on 40.03 Acres

Colchester Lane, Rural Strathcona County, AB

Here is your chance to own 40 ACRES only 1 mile from Edmonton City limits in the GROWING SOUTHEAST AREA! Excellent access from 41 Ave SW! This land is NOT located in Edmonton, and therefore FREEDOM REMAINS! Build your dream house and shop! Bring your animals! Start a hobby farm! Land is very suitable for a WALKOUT estate, with gently rolling hills and beautiful views! PAVED ALL THE WAY! Only 5 mins from Edmonton or Beaumont! NEW DRIVEWAY & BUILD SITE ALREADY IN!