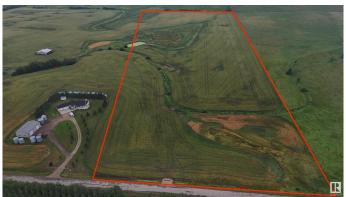

### \$1,199,000

0 Bedroom, 0.00 Bathroom, Rural on 40.03 Acres

Colchester Lane, Rural Strathcona County, AB

Here is your chance to own 40 ACRES only 1 mile from Edmonton City limits in the GROWING SOUTHEAST AREA! Excellent access from 41 Ave SW! This land is NOT located in Edmonton, and therefore FREEDOM REMAINS! Build your dream house and shop! Bring your animals! Start a hobby farm! Land is very suitable for a WALKOUT estate, with gently rolling hills and beautiful views! PAVED ALL THE WAY! Only 5 mins from Edmonton or Beaumont! NEW DRIVEWAY & BUILD SITE ALREADY IN!