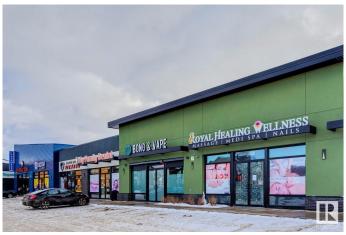

## \$80,000

0 Bedroom, 0.00 Bathroom, Retail on 0.00 Acres

Charlesworth, Edmonton, AB

Discover your next business venture with this Fully Built-out Wellness Salon & Spa 1525 sq.ft.± (ASSET SALE)offering a luxurious blend of massage, pedicure, and manicure services. This impeccably designed space provides an unparalleled experience for clients and is ready for immediate operation by its new owner. Prime Location Situated in a high-traffic area with excellent visibility and ample parking, attracting a loyal clientele and walk-ins. Fully Equipped: premium massage tables, luxury pedicure chairs with built-in massage functionality, manicure stations, Stylish Design: Modern and chic interiors with soothing lighting, premium flooring, and comfortable seating to enhance the customer experience. Multiple Treatment Rooms: Private, soundproof rooms for massage therapy or other wellness treatments, ensuring maximum comfort and privacy. Average Household Income \$115,210.

# **Community Information**

Address 3739 8 Avenue

Area Edmonton

Subdivision Charlesworth

City Edmonton

County ALBERTA

Province AB

Postal Code T6X 2G6