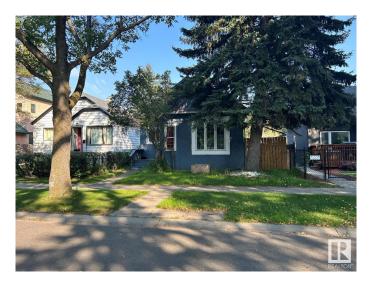

# \$177,500 - 11245 89 Street, Edmonton

MLS® #E4421225

#### \$177,500

3 Bedroom, 1.00 Bathroom, 928 sqft Single Family on 0.00 Acres

Parkdale (Edmonton), Edmonton, AB

\*Please note\* property is sold "as is where is at time of possession―. No warranties or representations

Built in 1923

#### **Exterior**

Exterior Wood, Stucco

Exterior Features Fenced, Landscaped, Public Transportation, Schools, Shopping Nearby

Roof Asphalt Shingles

Construction Wood, Stucco
Foundation See Remarks