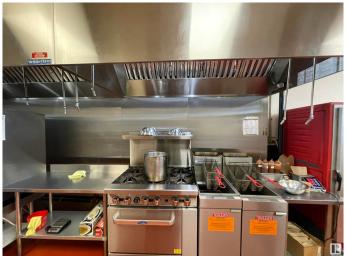

## \$249,000

0 Bedroom, 0.00 Bathroom, Business on 0.00 Acres

Oxford, Edmonton, AB

This 50 Seat Restaurant Located on North Side Of Edmonton In A Shopping Plaza Anchored By Tim Horton's Shoppers Drug Mart, Sace On Food. The Buyer Can Change The Cuisine Subject To Landlord Approval.