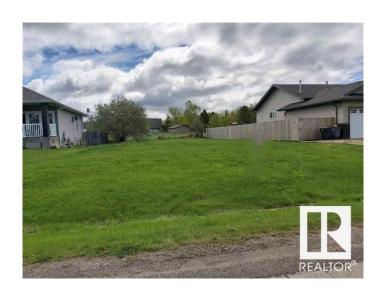

### \$89,900

0 Bedroom, 0.00 Bathroom, Rural on 0.17 Acres

Alberta Beach, Rural Lac Ste. Anne County, AB

CLEARED LOT IN ALBERTA BEACH
GRASMERE GLENS SUBDIVISION. CLOSE
TO SCHOOLS, 18 HOLE GOLF COURSE
AND AMENITIES. ENJOY THE QUAD /
SKIDOO TRAILS, BOATING, FISHING.
NATURAL GAS, POWER, TELEPHONE,
MUNICIPAL SEWER ARE AT THE
ROADWAY. ONLY 25 MINUTES TO SPRUCE
GROVE, 40 MINUTES TO EDMONTON
WEST END.