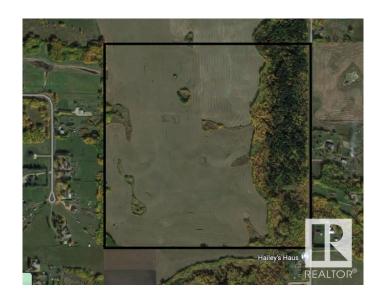

## \$1,825,000

0 Bedroom, 0.00 Bathroom, Rural on 160.00 Acres

None, Rural Strathcona County, AB

Great 160 Acre parcel located 0.5 mile north of Highway 16 on Range Road 222. Offers quick access to Highway 16 via the Ardrossan overpass. High dry parcel offering top quality crop land, currently rented out (approx 130 acres +/-) for \$85/acre. Some dry land east of ravine (Pointe-aux Pins Creek) as well. 100 year old spruce trees. Perfect agricultural quarter or future country residential home site. New approach just completed off RR 222. West access through North Queensdale subdivision approved by the county.

## **Exterior**

Exterior Features Flat Site, Ravine View, See Remarks