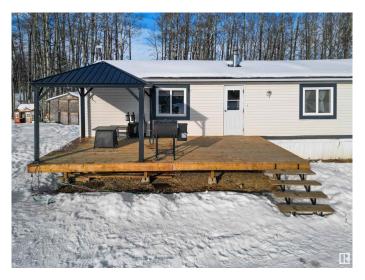

mixture of open and treed land offering 10.01 acres for your recreational use! Just on the other side of the Brazeau/Parkland county line, the property is a quick trip into Drayton Valley. Inside you will find a open concept kitchen/dining that leads into a spacious living room. The kitchen offers plenty of cabinetry and a corner pantry for storage. Down the hall you will pass a seperate laundry/storage area on your way to the primary bedroom with walk in closet and 4 pc ensuite. On the opposite side of the home you will find 2 more bedrooms another 4 pc bathroom. Don't miss out on country living under \$400,000!



#### **Essential Information**

MLS® # E4422690 Price \$399,000

Bedrooms 3

Bathrooms 2.00

Full Baths 2

Square Footage 1,214

Acres 10.01

Year Built 1998

Type Rural







Sub-Type Detached Single Family

Style Bungalow

Status Active

## **Community Information**

Address 7418 Twp Rd 510

Area Rural Parkland County

Subdivision None

City Rural Parkland County

County ALBERTA

Province AB

Postal Code T0C 1Z0

#### **Amenities**

Features Deck

#### Interior

Interior Features ensuite bathroom

Heating Forced Air-1, Natural Gas

Stories 1

Has Basement Yes

Basement None, No Basement

#### **Exterior**

Exterior Features Fenced, Hillside

Foundation Piling

#### **Additional Information**

Date Listed February 24th, 2025

Days on Market 55

Zoning Zone 90

DATA IS DEEMED RELIABLE BUT IS NOT GUARANTEED ACCURATE BY THE REALTORS® ASSOCIATION OF EDMONTON. COPYRIGHT 2025 BY THE REALTORS® ASSOCIATION OF EDMONTON. ALL RIGHTS RESERVED. Trademarks are owned or con