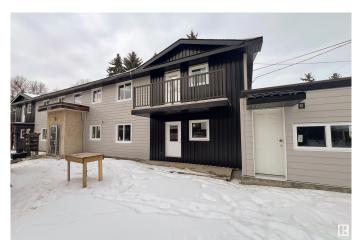

# \$1,499,000 - 8732 101 Avenue, Edmonton

MLS® #E4423778

### \$1,499,000

0 Bedroom, 0.00 Bathroom, Multi-Family Commercial on 0.00 Acres

Riverdale, Edmonton, AB

Welcome to your next investment property! Excellently located asset in Riverdale! Large corner lot of approx. 9088 sq ft! Owner in the process of Complete and Extensive Renovations! On top of that two new units on the site. 6 total units, all above grade, fenced, no back lane, and close to the river valley, playgrounds, and downtown. This is a landlord and tenant's dream! Photos will be updated as renovations progress. \*\*All Numbers Noted are Proforma Numbers\*\*

Built in 1971

#### Exterior

| Exterior     | Wood Frame |
|--------------|------------|
| Construction | Wood Frame |