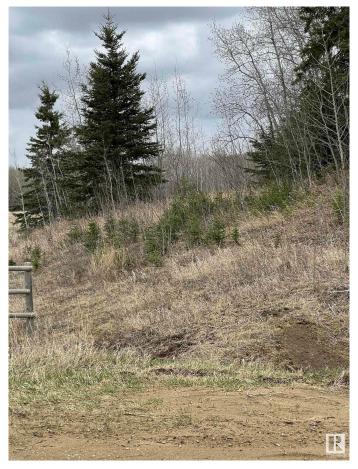

## \$1,049,702

0 Bedroom, 0.00 Bathroom, Rural on 41.14 Acres

None, Rural Wetaskiwin County, AB

Ideal subdivision parcel. Previously approved with 20 sites. Roads, approaches, culverts are already in. Terrific opportunity. Rolling and treed. Private setting. Minutes from Millet, directly south of Beaumont (30 km).

### **Exterior**

Exterior Features Private Setting, Rolling Land, Treed Lot