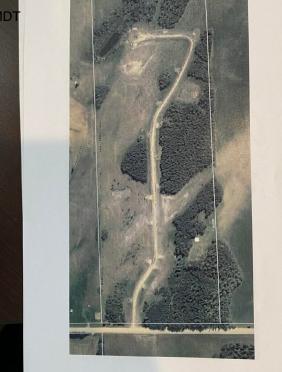

## \$1,049,702

0 Bedroom, 0.00 Bathroom, Rural on 41.14 Acres

None, Rural Wetaskiwin County, AB

Ideal subdivision parcel. Previously approved with 20 sites. Roads, approaches, culverts are already in. Terrific opportunity. Rolling and treed. Private setting. Minutes from Millet, directly south of Beaumont (30 km).