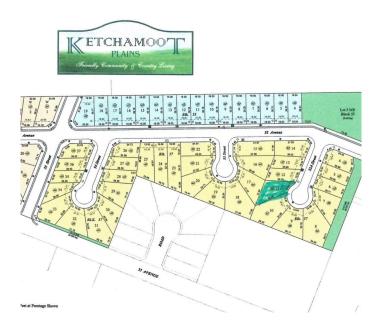

# \$49,875 - 5417 52b Street, Tofield

MLS® #E4424428

### \$49,875

0 Bedroom, 0.00 Bathroom, Single Family on 0.00 Acres

Tofield, Tofield, AB

7312 sq/ft, fully serviced lot with a huge 52ft pocket width. Residential Tax Incentive associated with this lot. A must see !!!

## **Community Information**

Address 5417 52b Street

Area Tofield
Subdivision Tofield
City Tofield

County ALBERTA

Province AB

Postal Code T0B 4J0