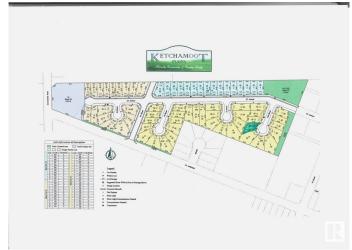

# \$49,875 - 5417 52b Street, Tofield

MLS® #E4424428

### \$49,875

0 Bedroom, 0.00 Bathroom, Single Family on 0.00 Acres

Tofield, Tofield, AB

7312 sq/ft, fully serviced lot with a huge 52ft pocket width. Residential Tax Incentive associated with this lot. A must see !!!

## **Community Information**

Address 5417 52b Street

Area Tofield
Subdivision Tofield
City Tofield

County ALBERTA

Province AB

Postal Code T0B 4J0