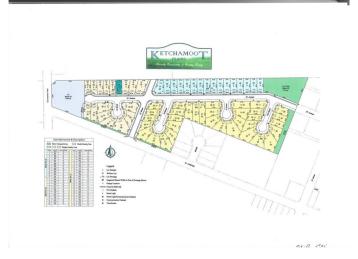

### \$41,370

0 Bedroom, 0.00 Bathroom, Single Family on 0.00 Acres

Tofield, Tofield, AB

49.25' x 115', fully serviced lot in the vharming community of Tofield! Rolling land that could accommodate a walkout basement. 42ft pocket width. Residential Tac Incentive associated with this lot. Several other lots available that are similar in price and size.