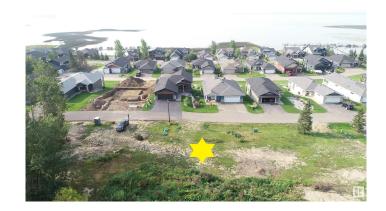

#### \$179,000

0 Bedroom, 0.00 Bathroom, Rural on 0.22 Acres

Estates At Waters Edge, Rural Lac Ste. Anne County, AB

Your chance to own one of the last remaining lots at The Estates at Waters Edge. You can fence the yard on this Lakeview property. This 9447 sqft lot is the perfect spot to build your dream home or lake get-away. Build with the developer or with your own builder! This gated community features a beachfront park, private marina, boat launch, swimming pool, fitness center, clubhouse, RV storage, and walking trails. There is also municipal water and sewer!! Easy paved commute from Edmonton and close to Alberta Beach.

#### **Exterior**

Exterior Features Beach Access, Boating, Flat Site, Gated Community, Golf Nearby, Lake

View, Playground Nearby, Public Swimming Pool, Schools, Shopping

Nearby