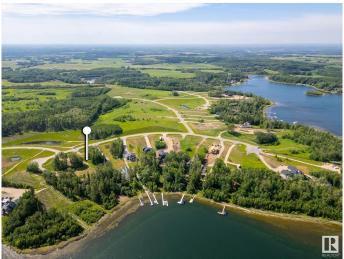

### \$449,900

0 Bedroom, 0.00 Bathroom, Rural on 1.14 Acres

West Point Estates, Rural Parkland County, AB

WATERFRONT!!! Experience breathtaking sunsets and embrace the pinnacle of lakeside opulence! Nestled on a pristine 1.14-acre plot facing west, this idyllic location beckons you to build your dream abode, offering sweeping vistas of a sparkling freshwater lake. Enjoy aquatic adventures with loved ones, from leisurely paddleboarding to exhilarating fishing escapades. Situated just a short 30-minute drive from Edmonton, revel in the harmonious blend of convenience and serenity. With generous space for a decked out workshop, boat storage, and a luxurious executive residence boasting a walk-out basement, this enclave exudes sophistication at every turn. Seize the opportunity to design your personal sanctuary amidst the allure of nature. Welcome to the epitome of lakeside living!

#### **Exterior**

Exterior Features Backs Onto Lake, Backs Onto Park/Trees, Beach Access, Boating,

Environmental Reserve, Flat Site, Golf Nearby, Park/Reserve, Private

Fishing, Ravine View, Waterfront Property