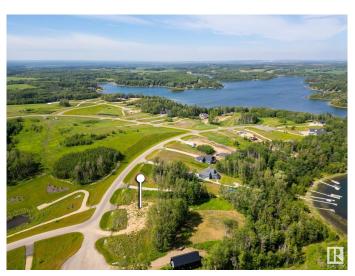

### \$449,900

0 Bedroom, 0.00 Bathroom, Rural on 1.14 Acres

West Point Estates, Rural Parkland County, AB

WATERFRONT!!! Experience breathtaking sunsets and embrace the pinnacle of lakeside opulence! Nestled on a pristine 1.14-acre plot facing west, this idyllic location beckons you to build your dream abode, offering sweeping vistas of a sparkling freshwater lake. Enjoy aquatic adventures with loved ones, from leisurely paddleboarding to exhilarating fishing escapades. Situated just a short 30-minute drive from Edmonton, revel in the harmonious blend of convenience and serenity. With generous space for a decked out workshop, boat storage, and a luxurious executive residence boasting a walk-out basement, this enclave exudes sophistication at every turn. Seize the opportunity to design your personal sanctuary amidst the allure of nature. Welcome to the epitome of lakeside living!

#### **Exterior**

Exterior Features Backs Onto Lake, Backs Onto Park/Trees, Beach Access, Boating,

Environmental Reserve, Flat Site, Golf Nearby, Park/Reserve, Private

Fishing, Ravine View, Waterfront Property