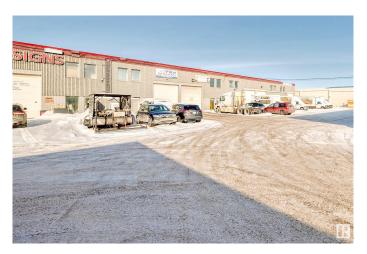

## \$384,488

0 Bedroom, 0.00 Bathroom, Industrial on 0.00 Acres

West Sheffield Industrial, Edmonton, AB

INDUSTRIAL CONDO WAREHOUSE FOR SALE! An incredible opportunity to own a well-equipped industrial condo warehouse in EDMONTON's high demand WEST END. Conveniently located with easy access to Yellowhead Trail, 170 Street and Anthony Henday. This space is ideal for \* STORAGE & WAREHOUSING, \* MANUFACTURING & PRODUCTION. \* AUTOMOTIVE REPAIR & DETAILING, \* GENERAL CONTRACTORS & TRADES, \* BREWERIES & DISTILLERIES. The property highlights are: size, approximately 2000 sq ft. (70ft X27ft) +280 sq ft mezzanine, office, reception & bathroom included, fully functional workspace, 12' X 14' powered overhead door for loading and unloading. 220 amp power -supports heavy-duty operations, hot water tank & forced air heating, 1.5" water line & sump pump. PLEASE NOTE, THE BUSINESS IS NOT FOR SALE - only the building is available for purchase.