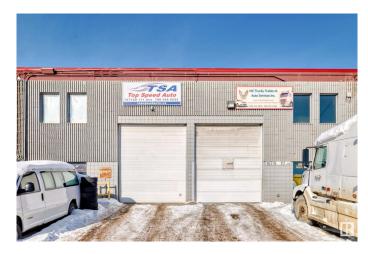

## \$384,488

0 Bedroom, 0.00 Bathroom, Industrial on 0.00 Acres

West Sheffield Industrial, Edmonton, AB

INDUSTRIAL CONDO WAREHOUSE FOR SALE! An incredible opportunity to own a well-equipped industrial condo warehouse in EDMONTON's high demand WEST END. Conveniently located with easy access to Yellowhead Trail, 170 Street and Anthony Henday. This space is ideal for \* STORAGE & WAREHOUSING, \* MANUFACTURING & PRODUCTION. \* AUTOMOTIVE REPAIR & DETAILING, \* GENERAL CONTRACTORS & TRADES, \* BREWERIES & DISTILLERIES. The property highlights are: size, approximately 2000 sq ft. (70ft X27ft) +280 sq ft mezzanine, office, reception & bathroom included, fully functional workspace, 12' X 14' powered overhead door for loading and unloading. 220 amp power -supports heavy-duty operations, hot water tank & forced air heating, 1.5" water line & sump pump. PLEASE NOTE, THE BUSINESS IS NOT FOR SALE - only the building is available for purchase.