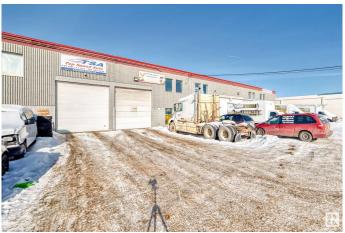

## \$384,488

0 Bedroom, 0.00 Bathroom, Industrial on 0.00 Acres

West Sheffield Industrial, Edmonton, AB

INDUSTRIAL CONDO WAREHOUSE FOR SALE! An incredible opportunity to own a well-equipped industrial condo warehouse in EDMONTON's high demand WEST END. Conveniently located with easy access to Yellowhead Trail, 170 Street and Anthony Henday. This space is ideal for \* STORAGE & WAREHOUSING, \* MANUFACTURING & PRODUCTION. \* AUTOMOTIVE REPAIR & DETAILING, \* GENERAL CONTRACTORS & TRADES, \* BREWERIES & DISTILLERIES. The property highlights are: size, approximately 2000 sq ft. (70ft X27ft) +280 sq ft mezzanine, office, reception & bathroom included, fully functional workspace, 12' X 14' powered overhead door for loading and unloading. 220 amp power -supports heavy-duty operations, hot water tank & forced air heating, 1.5" water line & sump pump. PLEASE NOTE, THE BUSINESS IS NOT FOR SALE - only the building is available for purchase.