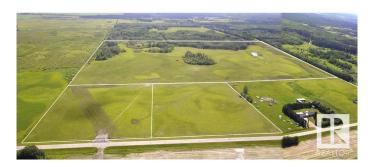

## \$339,900

0 Bedroom, 0.00 Bathroom, Rural on 113.54 Acres

None, Rural Yellowhead, AB

Escape to This Stunning 113 Acre Property
Minutes From Town, Close to Pavement and
Just Over an Hour From Edmonton. Offering
the Perfect Balance of Peaceful Country Living
and Convenience, This Gently Rolling Property
Features Expansive Open Meadows, Lush
Treed Forests and Fertile Arable Land. It Also
Has a Dug Out For Water Access, Numerous
Nature Trails, an Abundance of Wildlife, and it
is Fenced. Whether You're Looking to Build
Your Forever Home in the Country or Simply
Escape to the Tranquility of Nature, This
Property Offers Endless Opportunities!!

#### **Essential Information**

MLS® # E4424740 Price \$339,900

Bathrooms 0.00
Acres 113.54
Type Rural

Sub-Type Vacant Lot/Land

Status Active

Address Rrd 92 Twp 542a
Area Rural Yellowhead

Subdivision None

City Rural Yellowhead