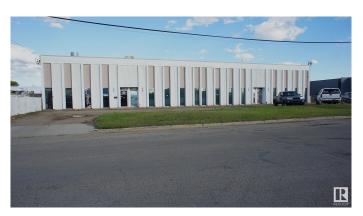

# \$1,910,000 - 12003-15 145 Street, Edmonton

MLS® #E4424874

## \$1,910,000

0 Bedroom, 0.00 Bathroom, Industrial on 0.00 Acres

Dominion Industrial, Edmonton, AB

11,400 SF freestanding 4 bay warehouse on .77 acres of land in Dominion Industrial Park. Current owner is retiring and occupies the middle two bays that will be vacated upon the winding down of his business so this would be an excellent opportunity for an owner user to own their space and enjoy the additional income from the other two tenants or an Investor looking for income producing property. Each bay has a load bearing mezzanine above the front office developments that has not been included in any sizing. Bay 1 - 2130 SF with 1 dock and 1 grade door, Bay 2 - 2790 SF with 1 grade door, Bays 3 & 4 - 3240 SF each with grade loading. Fenced and secured yard.