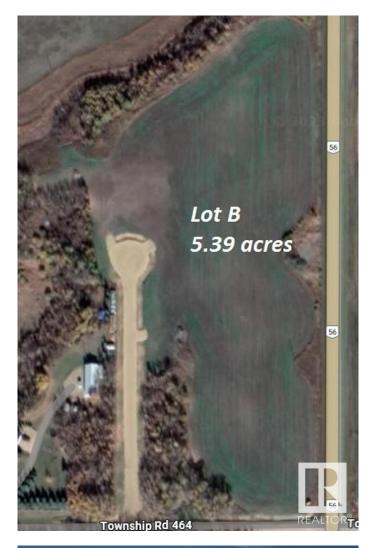

#### \$279,900

0 Bedroom, 0.00 Bathroom, Rural on 5.39 Acres

None, Rural Camrose County, AB

Imagine living only 7 minutes east of Camrose, but having 5.39 acres to yourself! This acreage is adjacent to HWY 56, north of the Richardson Pioneer Legacy Junction corner. SERVICED with CITY WATER, power and natural gas to the property line. Paved most of the way, with a minor amount of grave to enter the acreage. In a cul-de-sac which limits unwanted traffic. Build your dream home in the country and enjoy your privacy, just a short drive from Camrose. Potential for SECOND RESIDENCE (discretionary use) Two other lots are also available. Welcome home!

## **Essential Information**

| MLS® #    | E4425067        |
|-----------|-----------------|
| Price     | \$279,900       |
| Bathrooms | 0.00            |
| Acres     | 5.39            |
| Туре      | Rural           |
| Sub-Type  | Vacant Lot/Land |
| Status    | Active          |

#### **Community Information**

| Address     | 19408 B Twp Rd 464   |
|-------------|----------------------|
| Area        | Rural Camrose County |
| Subdivision | None                 |
| City        | Rural Camrose County |